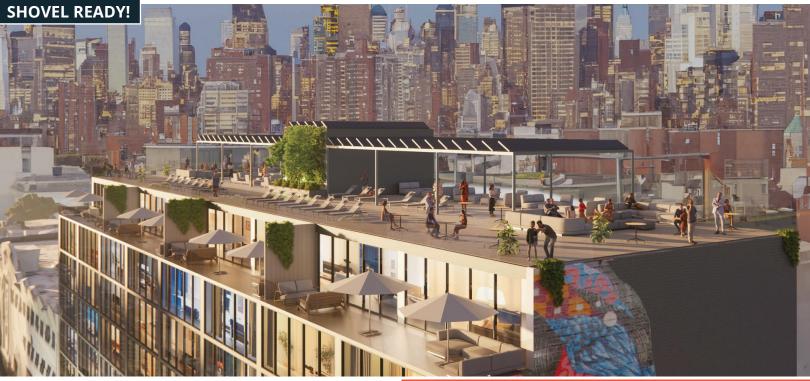

# FIRST TIME OFFERED! L.I.C DEVELOPMENT SITE FOR SALE 80,000 BUILDABLE SQUARE FEET 200' FRONTAGE ON 44TH DRIVE

## ONE OF THE LAST PRIME L.I.C DEVELOPMENT SITES!