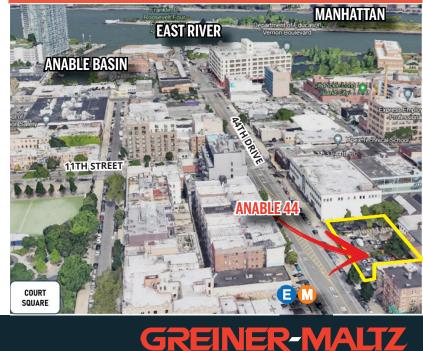

# FIRST TIME OFFERED! L.I.C DEVELOPMENT SITE FOR SALE 80,000 BUILDABLE SQUARE FEET 200' FRONTAGE ON 44TH DRIVE

#### **FEATURES:**

- ZONED M1-4/R7A, LIC
- 20,000 SF PLOT (200' X 100')
- WIDE STREET LOCATION
- AT COURT SQUARE E
- SPECIAL HUNTERS POINT MIXED-USE ZONING DISTRICT

#### ACCESS:

- WALKING DISTANCE TO ALL LIC SUBWAYS
- MINUTES TO 495 / 59th ST. BRIDGE & L.I.R.R